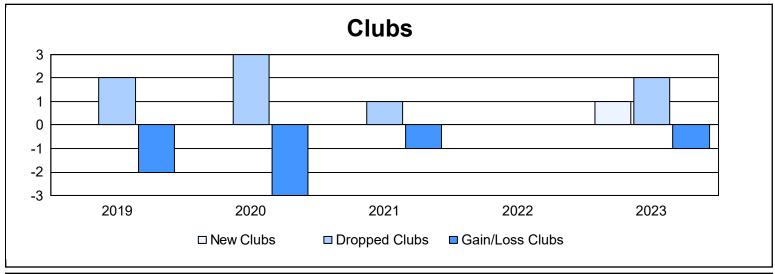

District 202 L As of June 2023 Cumulative

| Year      | New<br>Clubs | Dropped<br>Clubs | Gain/<br>Loss<br>Clubs | New<br>Members | Charter<br>Members | Reinstate<br>Members | Transfer<br>Members | Total<br>Member<br>Added | Total<br>Members<br>Dropped | Gain/<br>Loss<br>Members |
|-----------|--------------|------------------|------------------------|----------------|--------------------|----------------------|---------------------|--------------------------|-----------------------------|--------------------------|
| 2018-2019 | 0            | 2                | -2                     | 114            | 3                  | 6                    | 14                  | 137                      | 241                         | -104                     |
| 2019-2020 | 0            | 3                | -3                     | 102            | 2                  | 5                    | 20                  | 129                      | 218                         | -89                      |
| 2020-2021 | 0            | 1                | -1                     | 126            | 1                  | 4                    | 21                  | 152                      | 162                         | -10                      |
| 2021-2022 | 0            | 0                | 0                      | 106            | 1                  | 2                    | 22                  | 131                      | 176                         | -45                      |
| 2022-2023 | 1            | 2                | -1                     | 86             | 22                 | 3                    | 26                  | 137                      | 233                         | -96                      |
| Average   | 0            | 2                | -1                     | 107            | 6                  | 4                    | 21                  | 137                      | 206                         | -69                      |