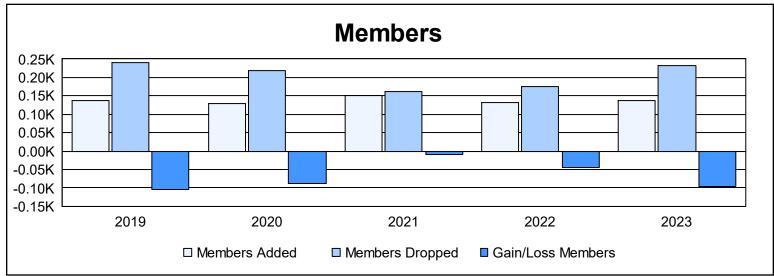

District 202 L As of June 2023 Cumulative

| Year      | New<br>Clubs | Dropped<br>Clubs | Gain/<br>Loss<br>Clubs | New<br>Members | Charter<br>Members | Reinstate<br>Members | Transfer<br>Members | Total<br>Member<br>Added | Total<br>Members<br>Dropped | Gain/<br>Loss<br>Members |
|-----------|--------------|------------------|------------------------|----------------|--------------------|----------------------|---------------------|--------------------------|-----------------------------|--------------------------|
| 2018-2019 | 0            | 2                | -2                     | 114            | 3                  | 6                    | 14                  | 137                      | 241                         | -104                     |
| 2019-2020 | 0            | 3                | -3                     | 102            | 2                  | 5                    | 20                  | 129                      | 218                         | -89                      |
| 2020-2021 | 0            | 1                | -1                     | 126            | 1                  | 4                    | 21                  | 152                      | 162                         | -10                      |
| 2021-2022 | 0            | 0                | 0                      | 106            | 1                  | 2                    | 22                  | 131                      | 176                         | -45                      |
| 2022-2023 | 1            | 2                | -1                     | 86             | 22                 | 3                    | 26                  | 137                      | 233                         | -96                      |
| Average   | 0            | 2                | -1                     | 107            | 6                  | 4                    | 21                  | 137                      | 206                         | -69                      |